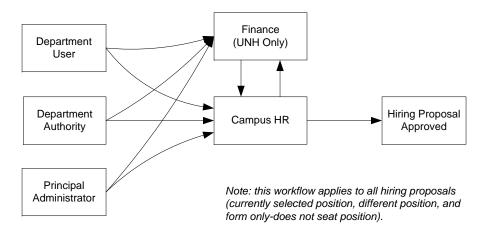

## **USNH** Workflow

5/4/2009

## **Hiring Proposal**



## **Performance Evaluation**



## **User Types**

Department User: Department Scope, Begin Action/Posting/HP Department Authority: Department Scope, Begin Action/Posting/HP Principal Administrator: Department Scope, Begin Action/Posting/HP

Finance: Department Scope President: Department Scope

Campus HR: Department Scope, Begin Action/Posting/HP

AAO: Department Scope (for emails only)
Employee: Personal Scope, Evaluations Only

Evaluation Supervisor: Personal Scope, Evaluations Only Evaluation Reviewer: Personal Scope, Evaluations Only

Administrator: System-Wide Scope