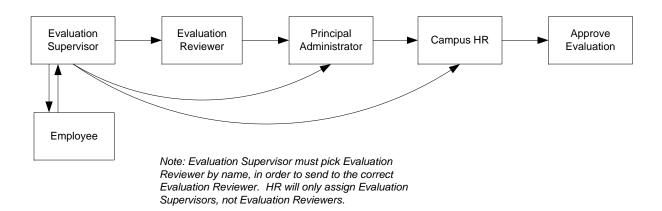

## **USNH** Workflow

5/4/2009

## **Hiring Proposal**



## **Performance Evaluation**



## **User Types**

Department User: Department Scope, Begin Action/Posting/HP Department Authority: Department Scope, Begin Action/Posting/HP Principal Administrator: Department Scope, Begin Action/Posting/HP

Finance: Department Scope President: Department Scope

Campus HR: Department Scope, Begin Action/Posting/HP

AAO: Department Scope (for emails only)
Employee: Personal Scope, Evaluations Only

Evaluation Supervisor: Personal Scope, Evaluations Only Evaluation Reviewer: Personal Scope, Evaluations Only

Administrator: System-Wide Scope