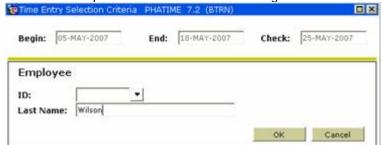

## **Extracting Time for an Employee on PHATIME**

A user recently identified a problem extracting time for an employee in PHATIME. We have confirmed the problem and will be contacting SunGard.

This problem ONLY occurs when extracting time for an employee using their Last Name on the Time Entry Selection Criteria box. When you answer Yes to the question "Do you want to extract time to begin time entry", ALL employees within the timesheet organization are extracted; not just the employee listed in the Last Name field.

This problem does not occur when extracting time for an employee using their ID: or after locating the employee using the search function associated with the ID: field.